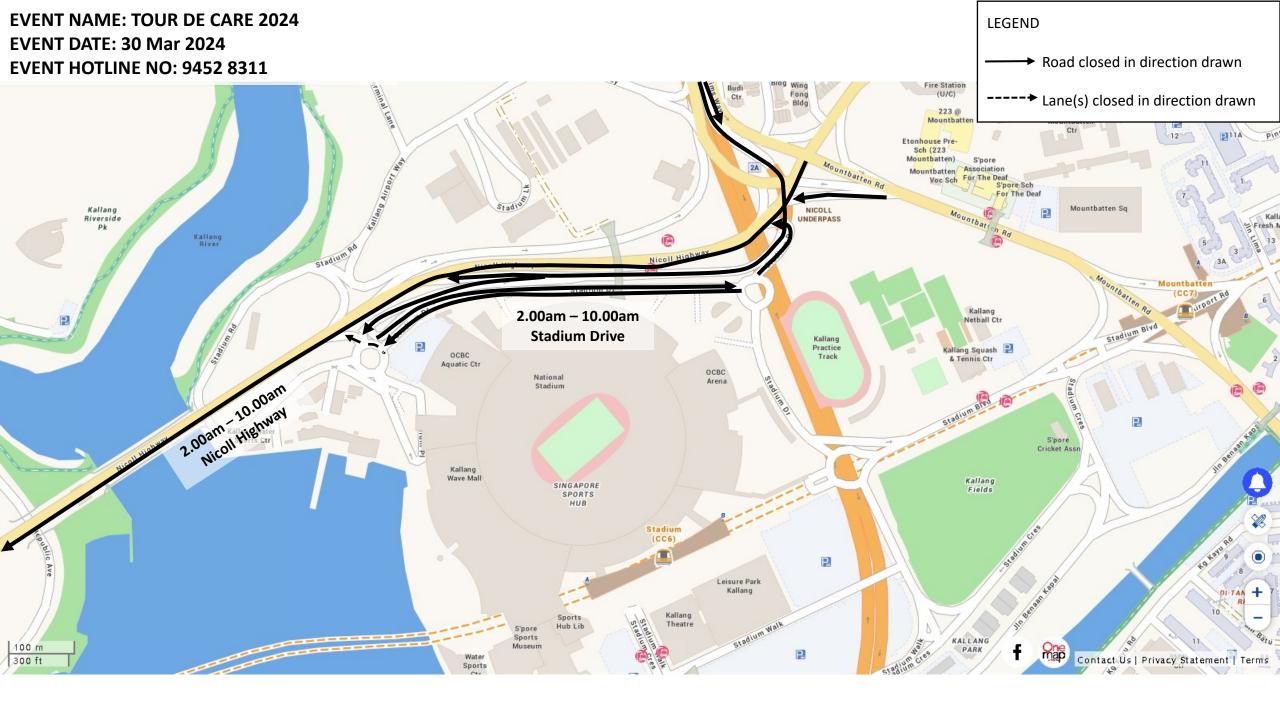

## Road Closure Details

| Road*                                                                   | Closed Lane or Carriageway | Closure Time<br>(eg 1700-2200hr) |
|-------------------------------------------------------------------------|----------------------------|----------------------------------|
| Republic Boulevard towards Raffles Ave; between Republic Ave and LP 19F | Carriageway                | 0200-1000hrs                     |
| Republic Ave; between Crawford Street and Republic Boulevard            | Road Closure               | 0200-1000hrs                     |
| Nicoll Highway towards Middle Rd; between Mountbatten Rd & Middle Rd    | Carriageway                | 0200-1000hrs                     |
| Stadium Drive; between Nicoll Highway & Stadium Boulevard               | Road Closure               | 0200-1000hrs                     |