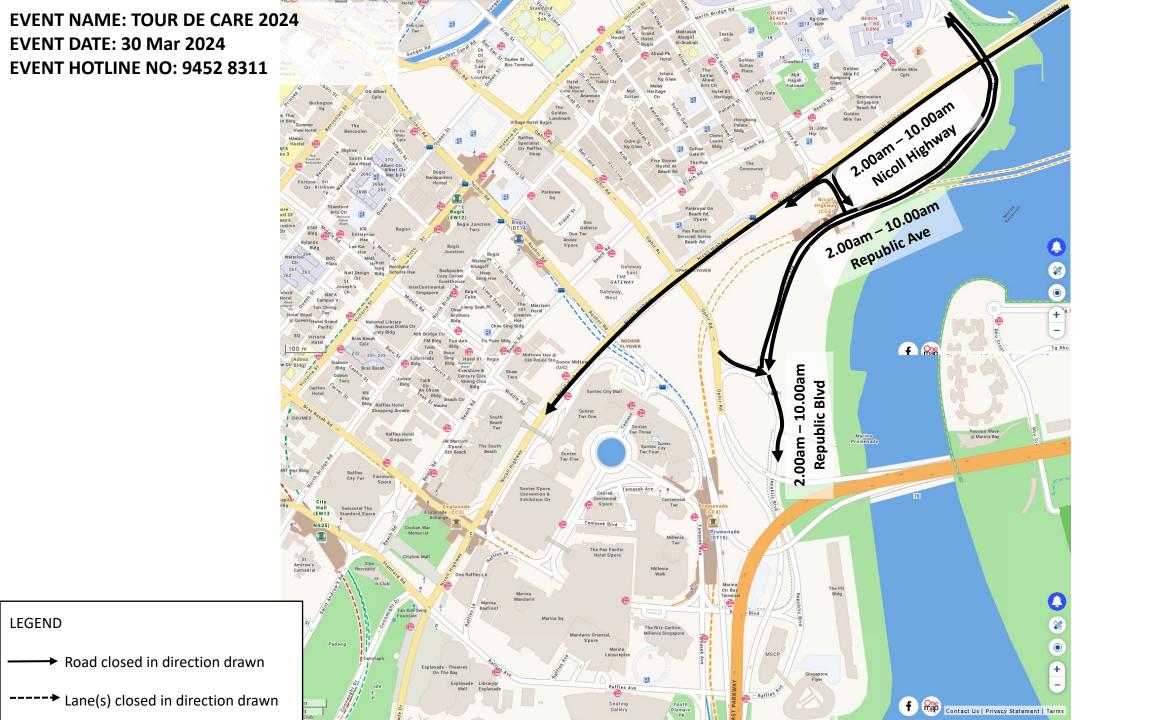

## Road Closure Details

| Road*                                                                   | Closed Lane or Carriageway | Closure Time<br>(eg 1700-2200hr) |
|-------------------------------------------------------------------------|----------------------------|----------------------------------|
| Republic Boulevard towards Raffles Ave; between Republic Ave and LP 19F | Carriageway                | 0200-1000hrs                     |
| Republic Ave; between Crawford Street and Republic Boulevard            | Road Closure               | 0200-1000hrs                     |
| Nicoll Highway towards Middle Rd; between Mountbatten Rd & Middle Rd    | Carriageway                | 0200-1000hrs                     |
| Stadium Drive; between Nicoll Highway & Stadium Boulevard               | Road Closure               | 0200-1000hrs                     |