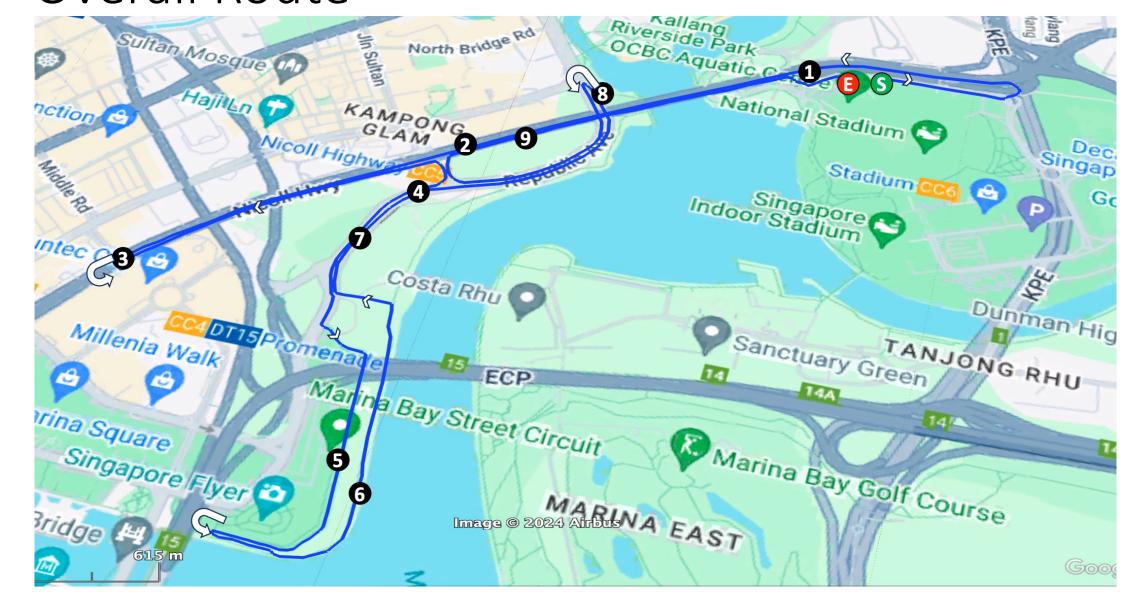

Home Nursing Foundation Tour De Care 2024 Info Deck

## **Event Details**

• Date: 30<sup>th</sup> March 2024, Saturday

• Time: 630am - 11am

• Estimated Pax: 1,000 pax

• Race Village: 100plus Promenade

Command Hotline: 9452 8311 (only active one week before event)

## Overall Route



## Road Closure Details

| Road*                                                                   | Closed Lane or Carriageway | Closure Time<br>(eg 1700-2200hr) |
|-------------------------------------------------------------------------|----------------------------|----------------------------------|
| Republic Boulevard towards Raffles Ave; between Republic Ave and LP 19F | Carriageway                | 0200-1000hrs                     |
| Republic Ave; between Crawford Street and Republic Boulevard            | Road Closure               | 0200-1000hrs                     |
| Nicoll Highway towards Middle Rd; between Mountbatten Rd & Middle Rd    | Carriageway                | 0200-1000hrs                     |
| Stadium Drive; between Nicoll Highway & Stadium Boulevard